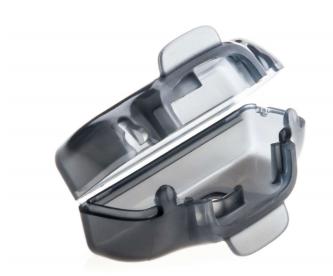

### Check compatibility data.

This protecting cap keeps the shaving device free of dust and protects it during transport. Lost your old one? Order a new one here!