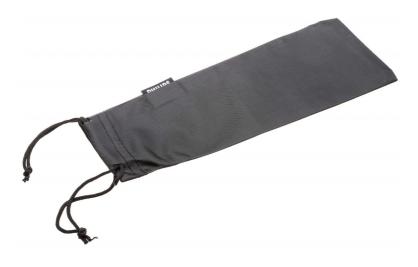

## Pouch to store your beard trimmer

## Check for compatibility below

Use the convenient pouch for storage and travel. It keeps your device clean and organized.

Ease of using Philips spare parts

• Easily renew your product with original Philips parts