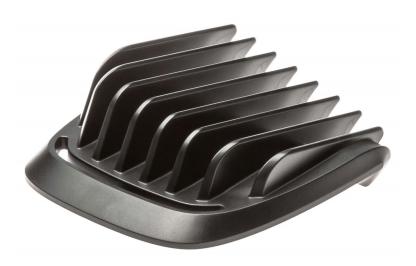

# A comb for styling your hair.

Use the fading hair comb attached to the trimmer to trim your hair around the ears with a faded result. Make sure to hold the side of the comb with the short teeth closest to your ear.