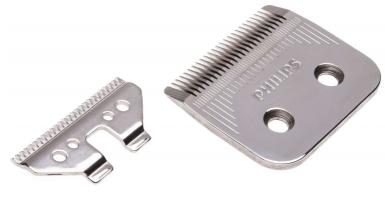

## Part of your hair clipper

Replacement cutter unit for your hair clipper

Ease of using Philips spare parts

• Easily renew your product with original Philips parts

## Specifications

Replaceable part • Fits Grooming: HC3100, HC5100 CP1608/01