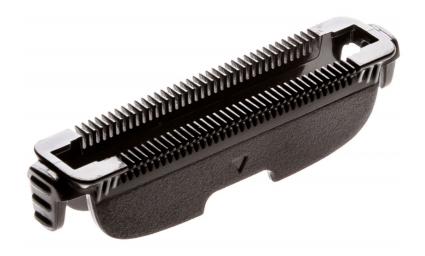

Philips Bodygroom series 1000

Skin protector

Part suitable only for the models produced before week 2323 Black

# Part of your body groomer

Find matching products on the specifications tab

With this skin protector, which is part of your body groomer, you can safely shave your body exactly how you want. It guarantees unprecedented precision to create exact the look you had in mind!

## Specifications

Replaceable part
• Fits Grooming: BG1024, BG105, BG1022, BG1026