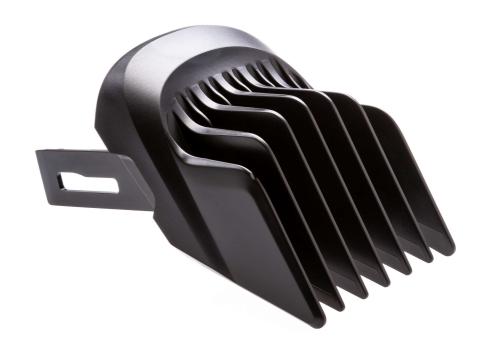

## Thinning comb for your hair clipper

Replacement thinning comb or additional upgrade for your hair clipper.

### Replaceable part

**Fits Grooming:** HC5610, HC5612, HC5613, HC5630, HC5632, HC5633, HC5650, HC5690, HC5691, HC5688

© 2022 Koninklijke Philips N.V. All Rights reserved.

Specifications are subject to change without notice. Trademarks are the property of Koninklijke Philips N.V. or their respective owners.