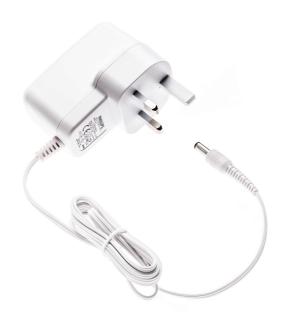

### Connects your Wake-up Light to the mains

This power plug for your Wake-up Light can be used in the UK. Lost your old one? Order a new one here!