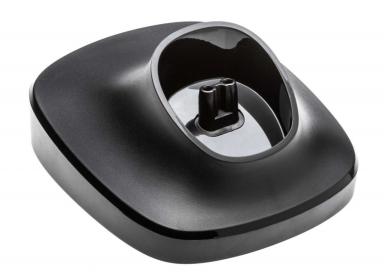

## Charging stand for your beard trimmer

### Check for compatibility below

A stand created for both conveniently charging your beard trimmer device and neatly storing it away.