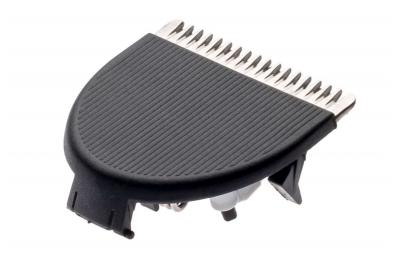

## A cutting element to give you a fast and clean trim

This cutting element is created to give you a fast and clean trim. Use the element without a comb to create a short look of 0.5 mm. Use the trimmer in combination with a comb to achieve other cutting lengths and touch-ups.