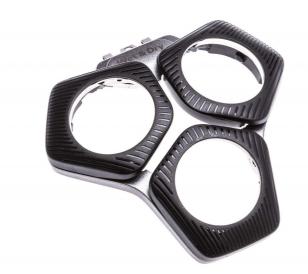

## Keeps your shaving heads in their proper position

Find matching products on the specifications tab

Is your current bracket lost or broken, but the rest of your shaving device still in perfect condition? Order this bracket, a shaving head holder, for use with the 9000 series.