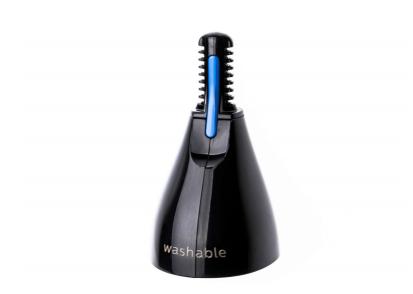

### Part of your shaving device with SkinIQ technology

### Only fits new shavers with angular shaving heads

Experience the versatility of your Philips shaver with the nose trimmer attachment. Simply click-on the attachment to trim unwanted nose and ear hair.

#### Ease of using Philips spare parts

• Easily renew your product with original Philips parts

Nose trimmer Blue