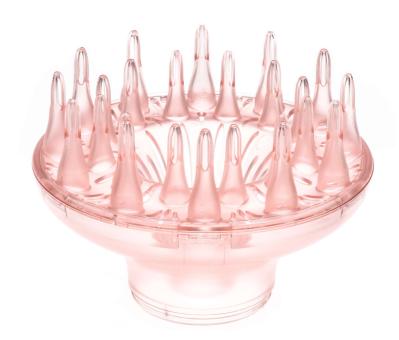

# To replace your current diffuser

Find matching products on the specifications tab

The volume diffuser dries hair, reduces frizz and increases volume

### Easy replacement of product parts

From time to time your product needs a facelift, and with Philips consumer replacement parts to renew your product, it's never been so easy! All this with guaranteed Philips quality.