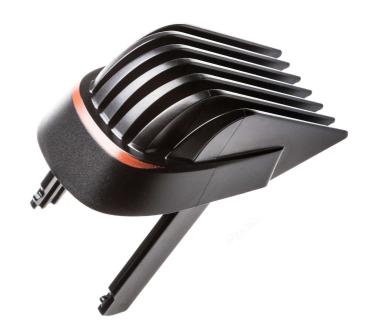

# Adjustable beard comb for your beard trimmer

# Check for compatibility below

This comb is for your beard trimmer and lets you trim and style your beard the way you like it. Guaranteed precision for the look you have in mind.

## Beardtrimmer series 3000

Adjustable beard comb 10.5–20 mm

Highlights