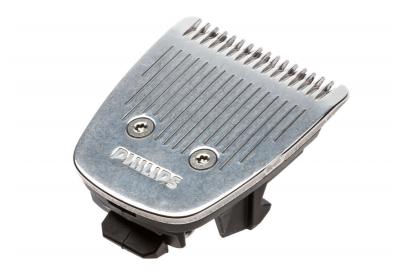

# A cutting element to give you a fast and clean trim

This full metal cutting element is created to give you a fast and clean trim. Use the element without a comb to create a short look of 0.5 mm. Use the trimmer in combination with a comb to achieve other cutting lengths and touch-ups.

## Specifications

Replaceable part • Fits Grooming: BT3210, BT3211, BT3212, BT3213, BT3215, BT3216, BT3221, BT3226, BT3227,

BT3236, BT3237, MG5720, MG5730, MG5740, MG5750, MG7710, MG7715, MG7720, MG7730, MG7770, MG7785, MG7790