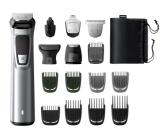

#### 16 tools

Self-sharpening metal blades Up to 120-min run time Showerproof

MG7736/13

#### 19 tools for face, hair & body

The Philips Multigroom 7000 all-in-one hair trimmer comes with 19 attachments to provide a full-body grooming solution.

#### Create the look you want

Number of tools: 16 tools Styling tools: Detail metal trimmer, Precision shaver, Wide hair clipper, Bodyshaver, Body skin protector attachment, Metal trimmer, Nose

and ear trimmer, 3-7 mm adjustable beard comb, 2 stubble combs, 4 wide hair combs, 2 body combs

#### Accessories

Maintenance: Cleaning brush Pouch: Storage pouch