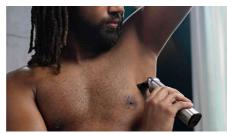

#### Bodyshaver with skin protector

Comfortably shave below the neck with our unique skin-protection system that guards even the most sensitive areas of your body and lets you shave as close as 0.5 mm