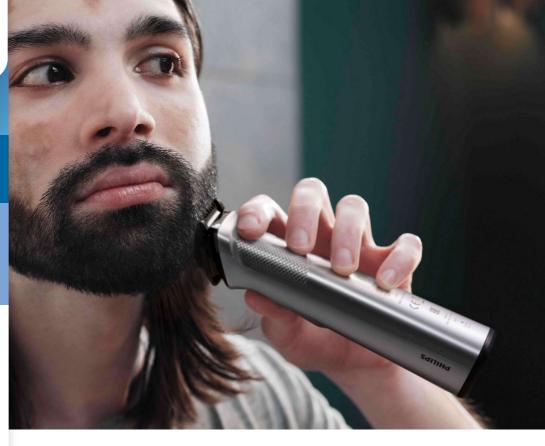

#### **Full-metal trimmer**

Create clean, straight lines and evenly trim through the thickest hair thanks to the body and beard trimmer's precise steel blades. These non-corrosive blades won't rust, and they self-sharpen to last longer.

#### **Full-metal detailer**

The narrow design of the steel precision groomer makes it easy to precisely edge and finish small details.