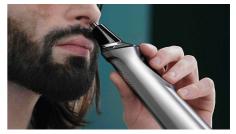

#### Nose and ear trimmer and eyebrow

Avoid nicks and cuts, as the all-in-one trimmer and eyebrow quickly removes unwanted nose and ear hair.