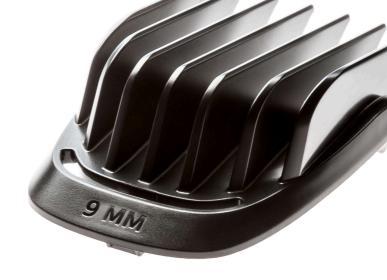

## Part of your beard trimmer

With this comb, part of your beard trimmer, you can cut and stylise your beard the way you like it. Guarantees unprecedented precision to create exactly the look you had in mind!

## **Ease of using Philips spare parts**

• Easily renew your product with original Philips parts

Hair comb 9 mm

Highlights