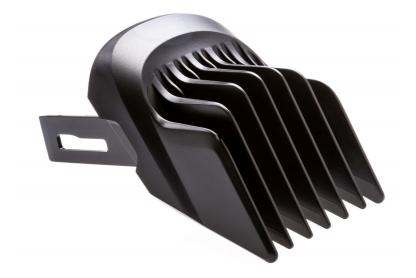

Philips Hairclipper 5000/ 7000 Hair comb 9 mm

Hair clipper series 5000 & 7000 Black Measurement: 9 mm

### Check for compatibility below

This comb is for use with your hair clipper to style your hair the way you like it. Guaranteed precision for the look you have in mind.