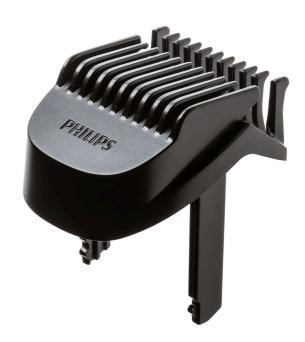

# Beard comb for your beard trimmer

### Check for compatibility below

This comb is for your beard trimmer and lets you trim and style your beard the way you like it. Guaranteed precision for the look you have in mind.

#### **Ease of using Philips spare parts**

• Easily renew your product with original Philips parts

Beard comb

Highlights