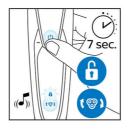

#### How to reset your shaver

SH90/70

**Shaving heads** 

by SH91

Specifications

• Fits product type: Shaver series 9000 (S9xxx) • Upgraded shaving heads: SH90 has been replaced

After replacing the shaving heads, you can reset the replacement reminder by pressing the on/off button for more than 7 seconds. Otherwise, the replacement trigger will turn off automatically after 9 successive shaves.

#### Reset your shaver to new

To get back to 100% performance, replace your shaving heads every 2 years.