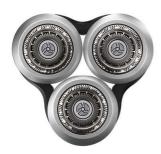

#### V-Track Blade System PRO

Get the perfect close shave. The V-Track Precision PRO Blades gently position each hair in the best cutting position, from 1-day to 3-day beards, including flat-lying hairs and hairs of different lengths. Cuts 30% closer\* in fewer strokes, leaving your skin in great condition.

### **Perfection in every pass**

• Our best shaving system on 1-3-day beards