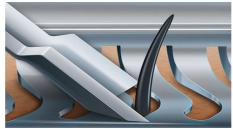

#### V-Track Blade System PRO

Get the perfect close shave. The V-Track Precision PRO Blades gently position each hair in the best cutting position, from 1-day to 3-day beards, including flat-lying hairs and hairs of different lengths. Cuts 30% closer\* in fewer strokes, leaving your skin in great condition.