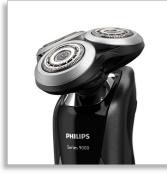

## Discontinued Buy SH91 instead

SH90/70

# Change heads every 2 years for the best results

Within two years your shaver heads cut 9 million hairs on your face. Replace the shaver heads and get back to 100% performance. Compatible with the Series 9000 Shaver.

#### How to reset your shaver

SH90/70

**Shaving heads** 

by SH91

Specifications

• Fits product type: Shaver series 9000 (S9xxx) • Upgraded shaving heads: SH90 has been replaced

After replacing the shaving heads, you can reset the replacement reminder by pressing the on/off button for more than 7 seconds. Otherwise, the replacement trigger will turn off automatically after 9 successive shaves.