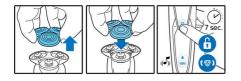

#### Simple replacement

1. Pull off the shaving head holder. 2. Replace the shaving heads with new ones. 3. Reattach the shaving head holder. 4. To reset the shaver, press and hold the on/off button for more than 5 seconds.

### Easy to use

- Reset your shaver after replacing shaving heads
- Easy to replace heads
- Replace your shaving heads in just two steps
- Reset your shaver to new