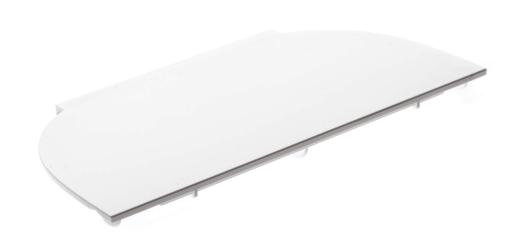

# Stand for the Energy Light

Check for compatibility below

Get the most from your energy light with this stand for the Philips energy light. Ideal for use at your desk.

### Replaceable parts

**Fits product types**: HF3420 HF3422 HF3429 HF3430 HF3431

© 2024 Koninklijke Philips N.V. All Rights reserved.

Specifications are subject to change without notice. Trademarks are the property of Koninklijke Philips N.V. or their respective owners.