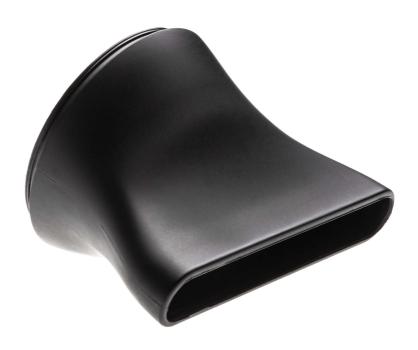

## To replace your current styling nozzle

Find matching products on the specifications tab

The nozzle dries hair, reduces frizz and increases volume.

Ease of using Philips spare parts

• Easily renew your product with original Philips parts

## Easy replacement of product parts

From time to time your product needs a facelift, and with Philips consumer replacement parts to renew your product, it's never been so easy! All this with guaranteed Philips quality. CP1883/01

**Replaceable part** Fits Haircare Products: BHD030/00

© 2022 Koninklijke Philips N.V. All Rights reserved. lssue date 2022-10-19 Version: 1.1.1

Specifications are subject to change without notice. Trademarks are the property of Koninklijke Philips N.V. or their respective owners.