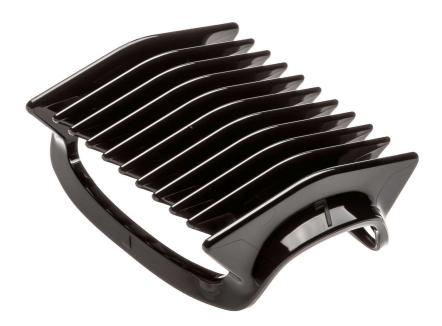

# Body comb for your Bodygroom

Check for compatibility below

This comb is for your Philips Bodygroom. Guaranteed precision for the look you have in mind.

Ease of using Philips spare parts

• Easily renew your product with original Philips parts

### Bodygroom series 3000 & 5000

Body comb 7 mm