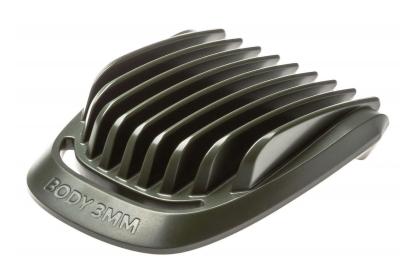

# Part of your beard trimmer

With this comb, which is part of your beard trimmer, you can cut and style your beard just the way you like it. Guarantees unprecedented precision to create exactly the look that you had in mind!

## Specifications

Replaceable part • Fits Grooming: MG3747, MG5730, MG5740, MG5750, MG7710, MG7715, MG7720, MG7730,

MG7770, MG7785, MG7790 • Fits product type:: MG7730/13