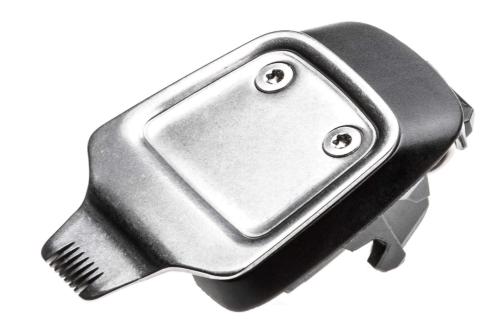

# Precision trimmer for perfect edges and details

Check for compatibility below

The click-on precision trimmer attachment helps you trim your moustache, defining details and edges more precisely.

### **Easy replacement of product parts**

From time to time your product needs a facelift, and with Philips consumer replacement parts to renew your product, it's never been so easy! All this with guaranteed Philips quality.