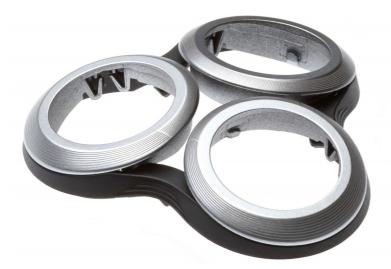

Philips Shaver series 9000 Bracket for S9000

CP1407

# Keeps your shaving heads in the correct position

If your 9000 series shaver came with orange coloured holders, the new bracket will only fit new holders. A set of 1 bracket and 3 new holders is available as CP1850/01.