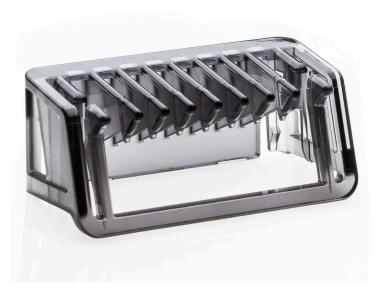

# Beard comb for OneBlade

### Check for compatibility below

This comb for your OneBlade lets you trim and style your beard the way you like it. Guaranteed precision for the look you have in mind.

### Ease of using Philips spare parts

• Easily renew your product with original Philips parts

OneBlade Comb 5mm