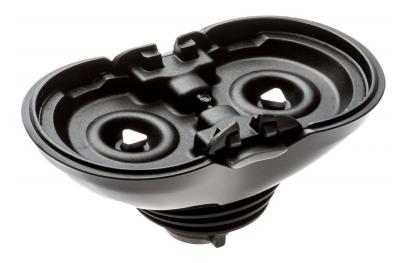

Philips shaving unit bottom assy

**CP0875** 

### Check compatibility data

This bottom plate is an essential part of your shaving device. The plate is necessary to attach the shaving heads to the body of your shaver. Is your current bottom plate lost or broken? Order a new one here!

## Specifications

Replaceable part
• Fits product type:: RQ310, RQ320, YS521, YS522,

YS524, YS525, YS526, YS527, YS534, YS536