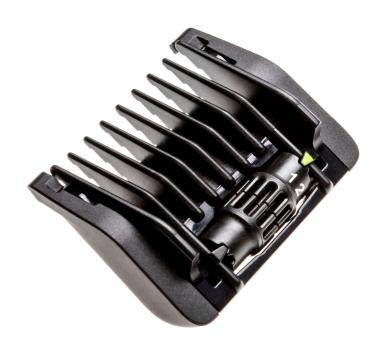

### Check for compatibility below

This comb for your OneBlade lets you trim and style your beard the way you like it. Guaranteed precision for the look you have in mind.

### OneBlade 360, OneBlade Pro

Adjustable beard comb 1–5 mm