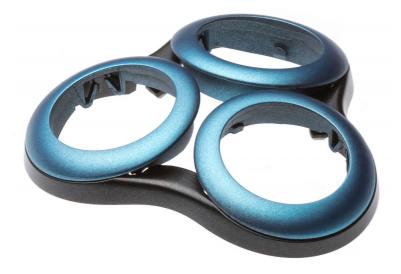

Philips Shaver series 7000 bracket assy

CP1415

### Check compatibility data

Is your current bracket lost or broken, but the rest of your shaving device still in perfect condition? Order this bracket to hold your shaving heads.