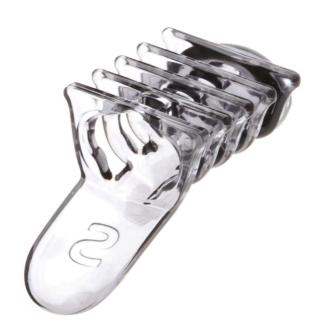

## Long comb for your nose-and-ear trimmer

### Check for compatibility below

This comb is designed to trim nose and ear hair fast and conveniently thanks to a longer design that reaches harder-to-access areas.