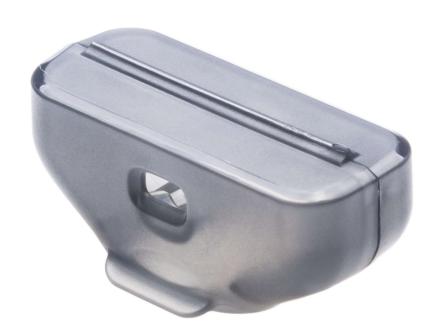

# Transport cap for Philips OneBlade 360

### Check for compatibility below

This cap keeps your OneBlade blades dust-free and protected during transport. Click it on for ultimate peace of mind while travelling.