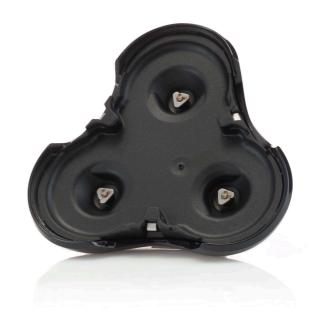

# Connects shaving heads to shaver body

### Check for compatibility below

This bottom plate is an essential part of your shaving device, which attaches shaving heads to the main body of your shaver.