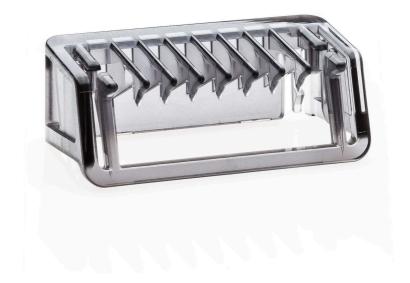

### Beard comb for OneBlade

### Check for compatibility below

This comb for your OneBlade lets you trim and style your beard the way you like it. Guaranteed precision for the look you have in mind.