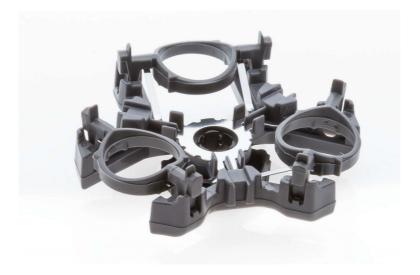

## A brace for fastening your shaving heads

Check compatibility data.

The shaving head holder keeps the heads of your shaving device in place. Is your current shaving head lost or broken, but the rest of your shaving device still works perfectly? Order a new holder here!

## Specifications

- Replaceable part Fits product types: AT940 Fits product types:: PT920, PT925

• Fits product type:: AT918, AT941, PT919, PT923, PT937, PT938

| Issue date 2022-10-15 | © 2022 Koninklijke Philips N.V.<br>All Rights reserved.                                                                                        |
|-----------------------|------------------------------------------------------------------------------------------------------------------------------------------------|
| Version: 1.1.1        | Specifications are subject to change without notice.<br>Trademarks are the property of Koninklijke Philips N.V.<br>or their respective owners. |