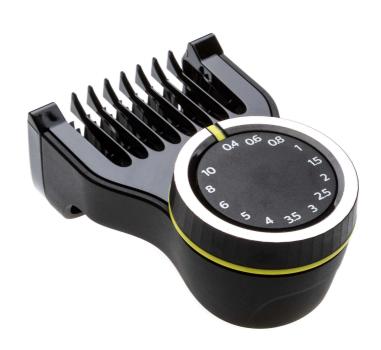

# part of your OneBlade

Find matching products on the specifications tab

With this comb, part of your One Blade, you can cut and stylise your beard the way you like it. Guarantees unprecedented precision to create exactly the look you had in mind! Not suitable for 360 blades

#### **Replaceable parts**

Fits product types: QP6550, QP6650

© 2025 Koninklijke Philips N.V. All Rights reserved.

Specifications are subject to change without notice. Trademarks are the property of Koninklijke Philips N.V. or their respective owners.