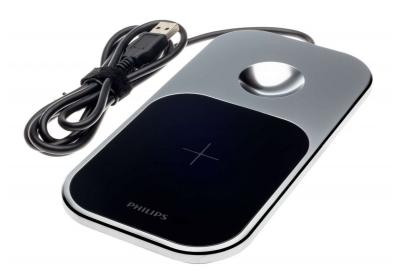

Philips Shaver S9000 Prestige Wireless charging pad

CP0999/01

### Check compatibility data

Wirelessly charge your shaver or any other Qi-compliant device by simply placing it on the Qi charging pad that comes with the shaver.