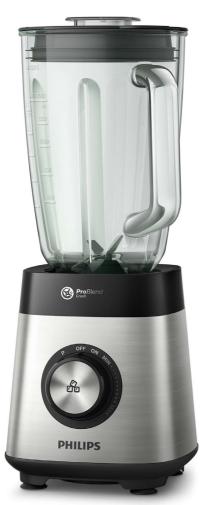

Philips Series 5000 Blender ProBlend Tech 1000 W 2 L Glass Jar

ProBlend Crush Technology

HR3573/91

#### Blender ProBlend Tech 1000 W 2 L Glass Jar ProBlend Crush Technology

HR3573/91