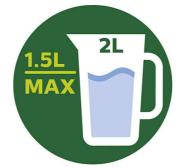

#### For optimal ingredient flow and finest blending

- Maximum 2 L capacity, working jar capacity 1.5 L
- Large innovative ribbed design glass jar

#### Large-capacity glass jar

The large 2 L jar has a working capacity of 1.5 L for deliciously blended smoothies to share with the whole family or save for later

### Technical specifications • Power: 1000 W

- Capacity jar: 2 L
- Working capacity jar: 1.5 L