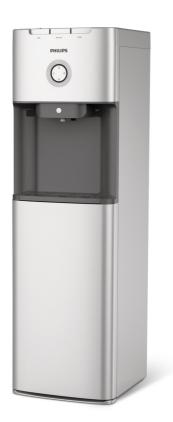

## Thoughtful design for your convenience

- · ClearSmart indicator tells when to replace the filter
- $\cdot \ \, {\rm QuickTwist \, filter \, change \, for \, easy \, filter \, replacement}$
- Compressor cools water efficiently
- · Wide dispensing area fits various sizes of containers
- Z-shape 304 stainless steel water pipe

### Wide water dispensing area

Wide dispensing area easily fits various sizes of cup, glass, bowl and even pot.

#### **Z-shape water pipe**

The 304 stainless steel water pipe is anti-rust, and the Z-shape helps to reach the bottom of the bottle so that there's no remaining water.