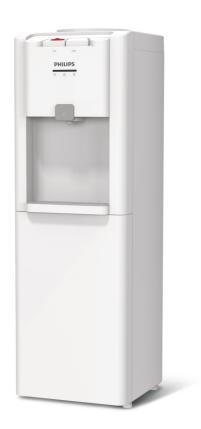

# Cold and hot water made easy

With compressor cooling technology, this bottled water dispenser produces cold water efficiently. It also comes with child lock for hot water, keeping children safe from accidental hot water burns.

#### Thoughtful design for your convenience

- · Compressor cools water efficiently
- · Wide dispensing area fits various sizes of containers

### Safeness assured

· Child lock to prevent hot water burns

#### Wide water dispensing area

Wide dispensing area easily fits various sizes of cup, glass, bowl and even pot.