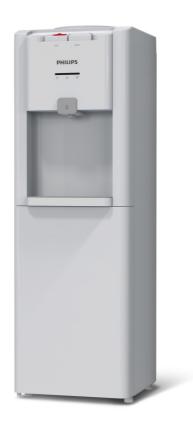

# Cold and hot water made easy

With compressor cooling technology, this bottled water dispenser produces cold water efficiently. It also comes with child lock for hot water, keeping children safe from accidental hot water burns.

#### Thoughtful design for your convenience

- · Compressor cools water efficiently
- · Wide dispensing area fits various sizes of containers

#### Wide water dispensing area

Wide dispensing area easily fits various sizes of cup, glass, bowl and even pot.