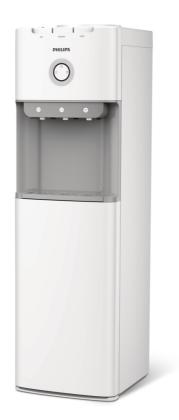

### Thoughtful design for your convenience

- · Compressor cools water efficiently
- · Wide dispensing area fits various sizes of containers

#### Wide water dispensing area

Wide dispensing area easily fits various sizes of cup, glass, bowl and even pot.