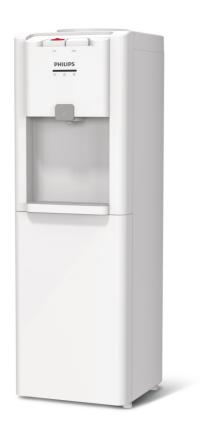

# Cold and hot water made easy

With compressor cooling technology, this bottled water dispenser produces cold water efficiently. It also comes with child lock for hot water, keeping children safe from accidental hot water burns.

#### Thoughtful design for your convenience

- · Compressor cools water efficiently
- · Wide dispensing area fits various sizes of containers

### Safeness assured

· Child lock to prevent hot water burns

#### Child lock for hot water

Child lock for hot water keeps children safe from accidental hot water burns.

#### **Compressor cooling**

Compressor cooling produces cool water more efficienty and faster, compared to conventional thermoelectric cooling.

#### Wide water dispensing area

Wide dispensing area easily fits various sizes of cup, glass, bowl and even pot.