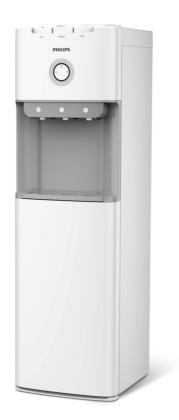

# Cold and hot water made easy

With compressor cooling technology, this bottled water dispenser produces cold water efficiently. It also comes with child lock for hot water, keeping children safe from accidental hot water burns.

### Thoughtful design for your convenience

- · Compressor cools water efficiently
- · Wide dispensing area fits various sizes of containers

#### Wide water dispensing area

Wide dispensing area easily fits various sizes of cup, glass, bowl and even pot.