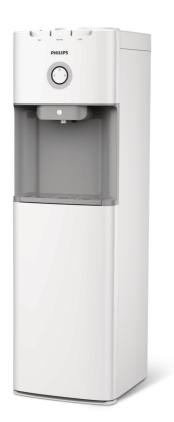

# Cold and hot water made easy

With compressor cooling technology, this bottled water dispenser produces cold water efficiently. It also comes with child lock for hot water, keeping children safe from accidental hot water burns.

### Thoughtful design for your convenience

- Compressor cools water efficiently
- · Wide dispensing area fits various sizes of containers

#### Safeness assured

· Child lock to prevent hot water burns

#### Wide water dispensing area

Wide dispensing area easily fits various sizes of cup, glass, bowl and even pot.