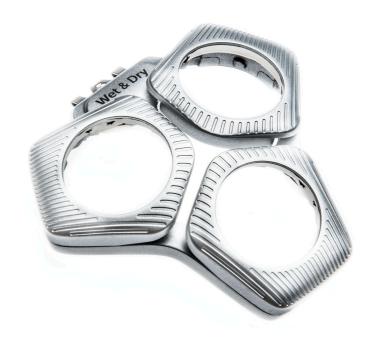

# Keeps shaving heads in position

### Check for compatibility below

This bracket is an essential part of a Philips shaver's shaving head unit. It holds shaving heads in the correct position for a close and comfortable shave every time.