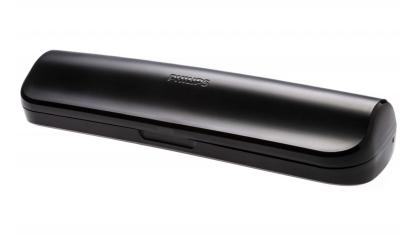

## Find matching products on the specifications tab

The case is designed for you to travel with your handle and brush heads

**Travel Case Slim** Black