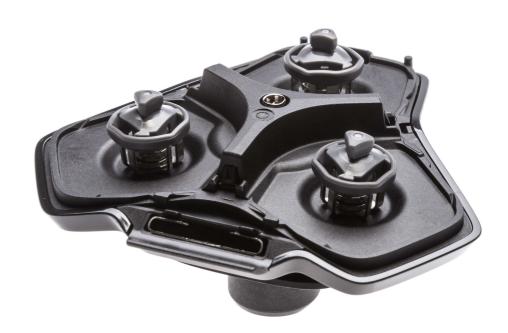

## To connect the parts of your shaver

Find matching products on the specifications tab

This bottom plate is an essential part of your shaving device. The plate is necessary to attach the shaving heads to the body of your shaver. Is your current bottom plate lost or broken? Order a new one here!