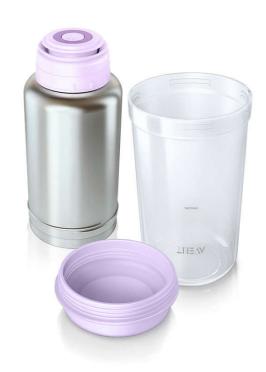

# Warms anywhere, anytime

For times when you need to feed your baby on the go, this bottle warmer makes it possible to warm your milk anytime, anywhere. Boiled water in the thermos flask stays hot for up to 6 hours and bottles can be warmed within 2.5minutes.

#### Thermal bottle warming

No power needed. This is the bottle warmer that you can take anywhere with you. Boiled water in the thermos flask stays hot for up to 6 hours and can be used to warm multiple bottles.

## Protective beaker lid

The protective lid on the beaker keeps the baby bottle safely inside to ensure fast, safe warming.

#### Easy to use

Simply place the bottle in the beaker, pop open the pouring lid of the pre-filled thermos flask and pour the hot water into the beaker. Screw the lid on the beaker for fast, easy and safe baby bottle warming.

#### **Product Material**

Product Material: stainless steel (flask), PP (beaker and protective lid), PP/ABS (pouring lid)