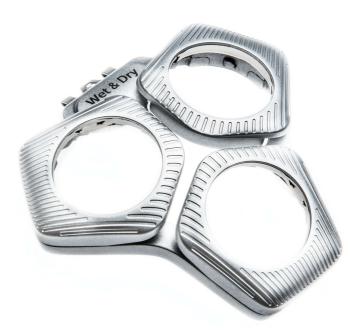

## Keeps your shaving heads in the correct position Find matching products on the specifications tab

Is your current bracket lost or broken, but the rest of your shaving device still in perfect condition? Order this bracket, a shaving head holder, for use with the 9000 series.