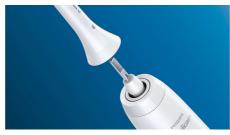

## A brush head that fits multiple handles

• Works with any Philips Sonicare click-on toothbrush

#### Click-on brush head system

This brush head clicks on and off your brush handle for a secure fit and easy maintenance and cleaning. It fits all Philips Sonicare toothbrush handles except: PowerUp Battery and Essence.