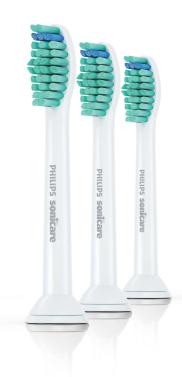

Standard size

Click-on

All-around cleaning

HX6013/05

## Items included

Brush heads: 3 ProResults standard