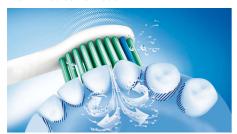

#### **Maximized sonic motion**

Philips Sonicare's advanced sonic technology pulses water between teeth, and its brush strokes break up plaque and sweep it away for an exceptional daily clean.

# Thorough clean feeling in your mouth

 ${\boldsymbol{\cdot}}$  Removes up to 2 times more plaque than a manual toothbrush

#### Removes up to 2x more plaque

This brush head removes up to 2 times more plague than a manual toothbrush